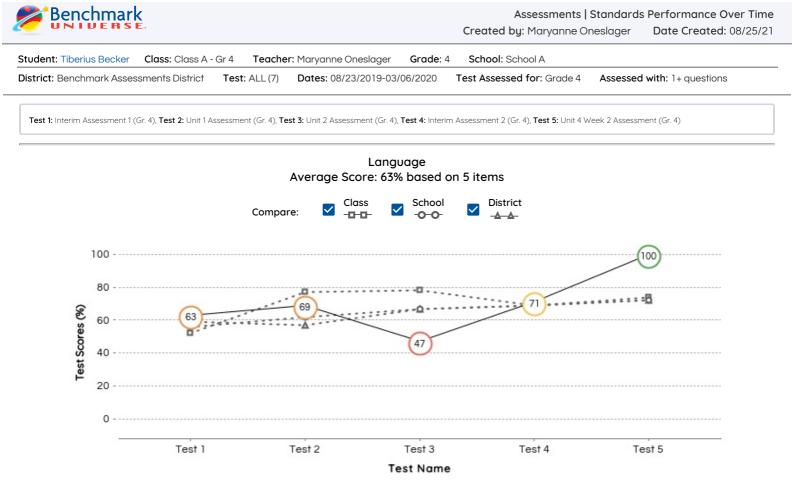

**Note:** The Average Score for all standards reports equals (earned points/total points)\*100. The Average Score listed in the line graph above is calculated from all data available for each assessment based on the context selected. It does not assume the cohort of students remains the same across the assessments listed.