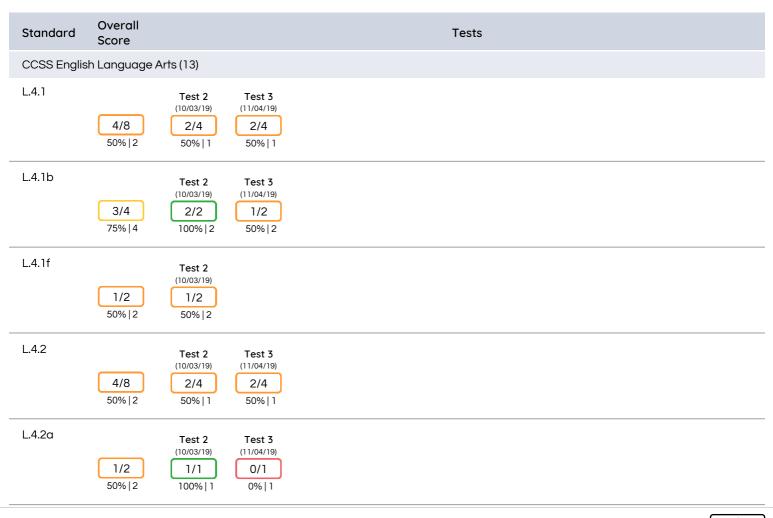

| Benchmark |  |
|-----------|--|
|-----------|--|

| Standard | Overall<br>Score |                                                                                                 | Tests                                                              |  |
|----------|------------------|-------------------------------------------------------------------------------------------------|--------------------------------------------------------------------|--|
| L.4.2b   | 0/1<br>0% 1      | <b>Test 3</b><br>(11/04/19)<br>0/1<br>0%   1                                                    |                                                                    |  |
| L.4.3a   | 1/1<br>100% 1    | <b>Test 3</b><br>(11/04/19)<br>1/1<br>100%   1                                                  |                                                                    |  |
| L.4.4    | 9/13<br>69% 13   | Test 1 Test 2 Test 3   (08/23/19) (10/03/19) (11/04/19)   4/6 2/2 0/1   67%   6 100%   2 0%   1 | Test 4 Test 5   (11/21/19) (12/13/19)   1/2 2/2   50%   2 100%   2 |  |
| L.4.4a   | 2/2              | Test 2 Test 3   (10/03/19) (11/04/19)   1/1 1/1   100%   1 100%   1                             |                                                                    |  |
| L.4.4b   | 1/1<br>100% 1    | <b>Test 1</b><br>(08/23/19)<br>1/1<br>100%   1                                                  |                                                                    |  |
| L.4.5a   | 3/5<br>60% 5     | Test 1 Test 3 Test 4   (08/23/19) (11/04/19) (11/21/19)   0/1 0/1 1/1   0%   1 0%   1 100%   1  | Test 5<br>(12/13/19)<br>2/2<br>100%   2                            |  |
| L.4.5b   | 2/4<br>50% 4     | Test 3 Test 4   (11/04/19) (11/21/19)   0/1 2/3   0%   1 67%   3                                |                                                                    |  |
| L.4.6    | 3/3<br>100% 3    | Test 3 Test 4   (11/04/19) (11/21/19)   2/2 1/1   100%   2 100%   1                             |                                                                    |  |